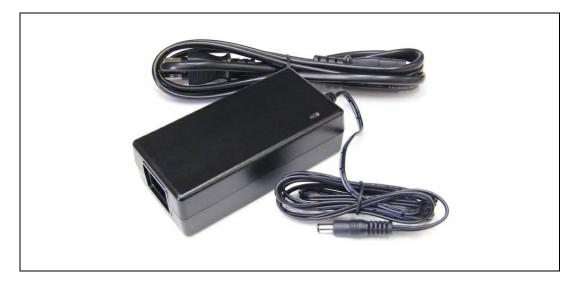

## AC adapter for RC-G4, RC-G8 instructions

Suisei Electronics System Co., Ltd 1st Edition issued April, 2011

This is written instructions when you use an AC adapter in foreign country attached to RC-G4,RC-G8. Please confirm about the following points.

(1) Standard attached AC cable (3P) is for Japan. Please do not use it abroad. It is necessary to have you prepare the cable of the country which you use.

(2) The rating of the power supply is as follows. Please confirm whether you do not have any problem in a country of the use.

Input Voltage : 90V - 264VAC Input Frequency : 47Hz - 63Hz

The revision record